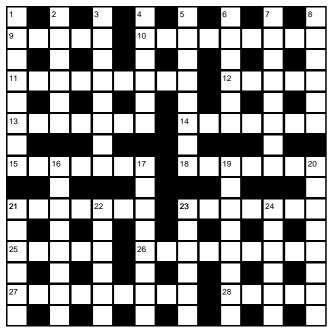

## ACROSS

- 9 Holds volumes. (5)
- 10 Company ending time and sky. (9)
- 11 Recruits hands before tea in registration. (9)
- 12 Lost rider is more awful. (5)
- 13 Witnesses hiatus in battered wives. (7)
- 14 Reads that treated tissue contains vitamin. (7)
- 15 Bad year in troubled decade. (7)
- 18 Sledges loud murders. (7)
- 21 Bedroom breaks tedium. (7)
- 23 Pry then cackle then undo bra. (7)
- 25 Wrote off building. (5)
- 26 Actual, derived articles contain one. (9)
- 27 Size of big hill. (9)
- 28 Speculate that tread is loose. (5)

## Crossword Unclued Set by Enigma

- 1 Followed saw. (8)
- 2 Track potential source. (6)
- 3 Instrument, bad players hold tenor. (8)
- 4 Volunteers second after side covers pause. (6)
- 5 Complains that reek fills bores. (8)
- 6 Break down gold. (6)
- 7 Finding profit in heather. (8)
- 8 Tails small wheels, apparently. (6)
- 16 Drawn attention and loud caution. (8)
- 17 Declined to kill man. (8)
- 19 Cynics let in wild sites. (8)
- 20 Troubled king in broken cistern. (8)
- 21 Spirit vessel. (6)
- 22 Shot flew. (6)
- 23 Swish yard behind conservative girl. (6)
- 24 Stake beam and grass. (6)